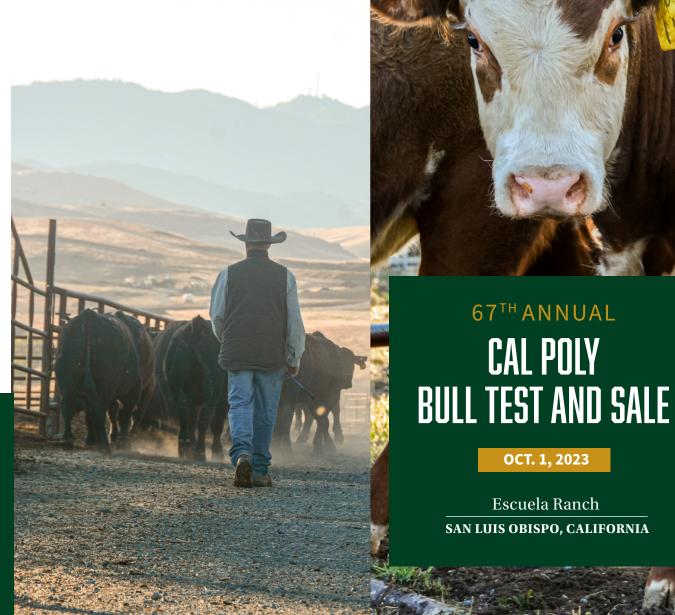

# 67<sup>™</sup> ANNUAL BULL TEST AND SALE

The Cal Poly Bull Test began in 1956 as the first of its kind in the United States, with 60 2-year-old Hereford bulls. More than six decades later, Cal Poly hosts the only student-run bull test program in the nation.

From livestock management and ensuring herd health to cattle marketing, ration formulation and more, the Cal Poly Bull Test Enterprise provides students with an unforgettable, Learn by Doing opportunity. More than 30 students gain hands-on experience organizing and executing the annual bull test and sale, which showcases approximately 120 bulls of different breeds and brings together dozens of consignors from across the Western U.S. to compete in what has become one of the most recognizable yearling bull tests. Using targeted genetic and performance testing, students provide proven, range-ready bulls to commercial cattle producers.