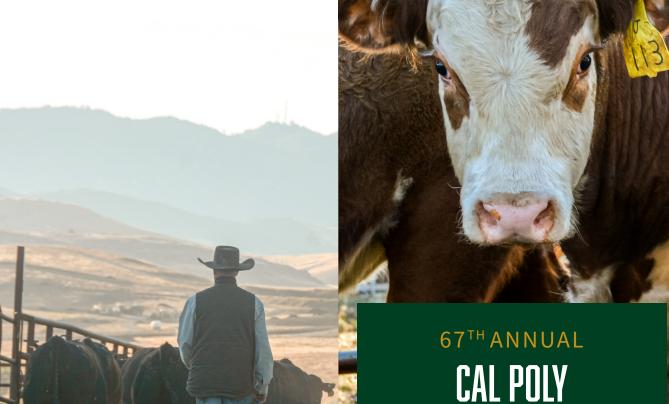

# 67<sup>™</sup> ANNUAL BULL TEST AND SALE

The Cal Poly Bull Test began in 1956 as the first of its kind in the United States, with 60 2-year-old Hereford bulls. More than six decades later, Cal Poly hosts the only student-run bull test program in the nation.

From livestock management and ensuring herd health to cattle marketing, ration formulation and more, the Cal Poly Bull Test Enterprise provides students with an unforgettable, Learn by Doing opportunity. More than 30 students gain hands-on experience organizing and executing the annual bull test and sale, which showcases approximately 120 bulls of different breeds and brings together dozens of consignors from across the Western U.S. to compete in what has become one of the most recognizable yearling bull tests. Using targeted genetic and performance testing, students provide proven, range-ready bulls to commercial cattle producers.